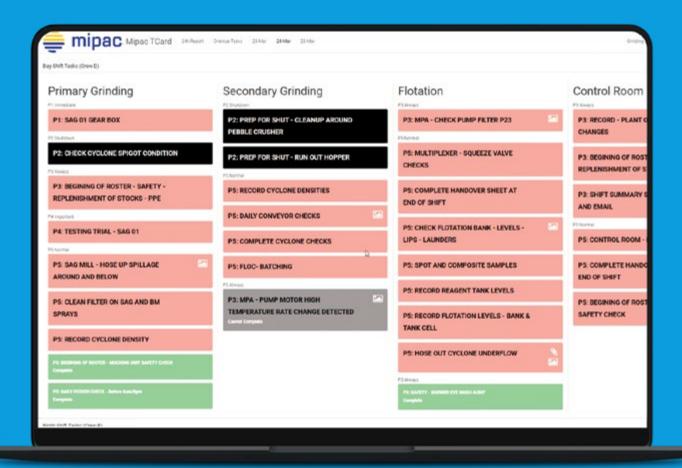

#### MIM's main objectives for a task management solution were:

- To spread the workload so the same crew were not always doing a particular task.
- Make the task management list coherent so that everyone manages the same tasks in a consistent manner.
- To be able to embed links to manuals, training, SWIs, photos so they are easily accessed while the task is underway.
- To ensure the system worked with the operation's roster and continuous shift cycles.

- To improve transparency and reporting across the operation.
- To give the operators a sense of purpose and recognition for good performance.

Once TCard was implemented at MIM, they were able to:

- Manage all the tasks on site, 24/7 with multiple shifts.
- Introduce specific interval led tasks to address regular blockage and downtime problems with their chiller system that removed the problem completely.
- Increased transparency across the board including identifying additional opportunities to raise work orders and address maintenance issues that may have otherwise gone unnoticed.
- Improve morale and employee engagement across the crews.
- Complete 4000 operational tasks per month.